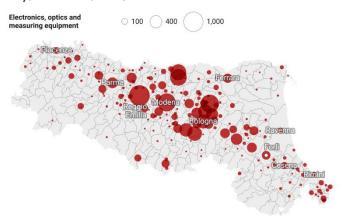

.374                | 2.692                |
| Total tertiary                            | 40,900               | 91,196               |
| Total for the cluster                     | 69,397               | 350,232              |



## **TERRITORY**

Source: Infocamere 2021 Data processing by ART-ER

#### MECHANICAL INDUSTRY



# MACHINERY AND EQUIPMENT 198,754 EMPLOYEES

Spread all over the region, this macro-sector includes sectors such as Packaging Machinery (see focus in the slide 8), Hydraulic components, Lifting and handling machinery and equipment sector, Agricultural machinery, Machine tools, Machinery for the food industry.

# METALURGY AND METAL PROCUCTS 185,068 EMPLOYEES



# ELECTRICAL EQUIPMENT 44,610 EMPLOYEES



# ELECTRONICS, OPTICS AND MEASURING EQUIPMENT 27,014 EMPLOYEES



# SERVICES AND REPAIRING (TRADE NOT INCLUDED) 51,566 EMPLOYEES



# FOREIGN TRADE

Source: Istat Coeweb 2022 Data processing by ART-ER

## REGIONAL IMPORT AND EXPORT

The mechanical sectors are **strongly export oriented (exports almost double of the imports).** Balance of trade of more than 20 billion euro (exports minus imports).



# SOME REGIONAL SPECIALIZATIONS vs ITALIAN VALUE



## WHERE WE EXPORT

The regional value chain is present worldwide exporting in more than 180 countries. The following are just the top 14 destinations.



# TREND OF THE EXPORTS

The whole mechanical engineering value chain in Emilia-Romagna shows a great resilience during the pandemic period, with a growth of +36% in the period 2020-22.







# **AUTOMOTIVE**

Source: Infocamere, AIDA Bureau Van Dijk, Is