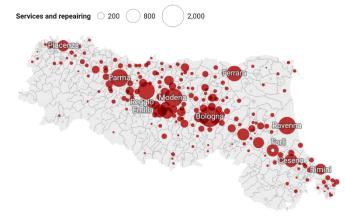

| 40,900               | 91,196               |
| Total for the cluster                     | 69,397               | 350,232              |



## **TERRITORY**

Source: Infocamere 2021 Data processing by ART-ER

#### MECHANICAL INDUSTRY



# MACHINERY AND EQUIPMENT 198,754 EMPLOYEES

Spread all over the region, this macro-sector includes sectors such as Packaging Machinery (see focus in the slide 8), Hydraulic components, Lifting and handling machinery and equipment sector, Agricultural machinery, Machine tools, Machinery for the food industry.

# METALURGY AND METAL PROCUCTS 185,068 EMPLOYEES



# ELECTRICAL EQUIPMENT 44,610 EMPLOYEES



# ELECTRONICS, OPTICS AND MEASURING EQUIPMENT 27,014 EMPLOYEES



# SERVICES AND REPAIRING (TRADE NOT INCLUDED) 51,566 EMPLOYEES



# FOREIGN TRADE

Source: Istat Coeweb 2022 Data processing by ART-ER

## REGIONAL IMPORT AND EXPORT

The mechanical sectors are **strongly export oriented (exports almost double of the imports).** Balance of trade of more than 20 billion euro (exports minus imports).



# SOME REGIONAL SPECIALIZATIONS vs ITALIAN VALUE



## WHERE WE EXPORT

The regional value chain is present worldwide exporting in more than 180 countries. The following are just the top 14 destinations.



# TREND OF THE EXPORTS

The whole mechanical engineering value chain in Emilia-Romagna shows a great resilience during the pandemic period, with a growth of +36% in the period 2020-22.







# **AUTOMOTIVE**

Source: Infocamere, AIDA Bureau Van Dijk, Istat Coeweb Data processing by ART-ER

| The automotive division ha