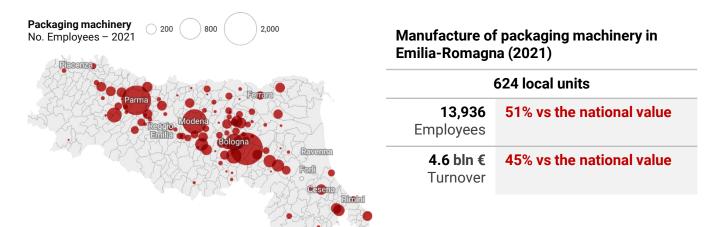

## PACKAGING MACHINERY IN EMILIA-ROMAGNA

Manufacturing and repairing of machinery for packaging represent the core sector of the regional packaging division.

The **highest concentration of people employed** is in the provinces of Bologna, Parma and Modena. Other districts in the sector are present also in the provinces of Reggio Emilia and Rimini.