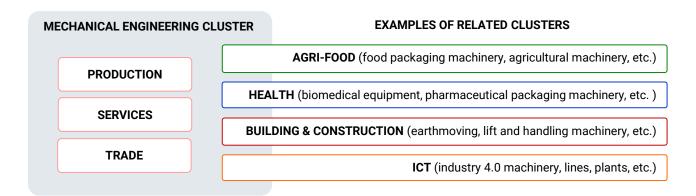

# **SECTORS & VALUE CHAINS**

Source: Infocamere 2021 Data processing by ART-ER

Mechanical engineer is the main regional cluster being strongly related to the other key sectors, providing technologies, machinery, equipment and components