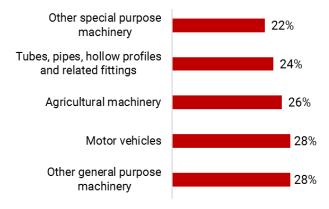

the region, this macro-sector includes sectors such as Packaging Machinery (see focus in the slide 8), Hydraulic components, Lifting and handling machinery and equipment sector, Agricultural machinery, Machine tools, Machinery for the food industry.

# METALURGY AND METAL PROCUCTS 185,068 EMPLOYEES



# ELECTRICAL EQUIPMENT 44,610 EMPLOYEES



# ELECTRONICS, OPTICS AND MEASURING EQUIPMENT 27,014 EMPLOYEES



# SERVICES AND REPAIRING (TRADE NOT INCLUDED) 51,566 EMPLOYEES



# FOREIGN TRADE

Source: Istat Coeweb 2022 Data processing by ART-ER

## REGIONAL IMPORT AND EXPORT

The mechanical sectors are **strongly export oriented (exports almost double of the imports).** Balance of trade of more than 20 billion euro (exports minus imports).



# SOME REGIONAL SPECIALIZATIONS vs ITALIAN VALUE



## WHERE WE EXPORT

The regional value chain is present worldwide exporting in more than 180 countries. The following are just the top 14 destinations.



# TREND OF THE EXPORTS

The whole mechanical engineering value chain in Emilia-Romagna shows a great resilience during the pandemic period, with a growth of +36% in the period 2020-22.







# **AUTOMOTIVE**

Source: Infocamere, AIDA Bureau Van Dijk, Istat Coeweb Data processing by ART-ER

| The automotive division has made Emilia-Romagna     |
|-----------------------------------------------------|
| world famous as the "Motor Valley". Renowned        |
| brands have achieved the highest levels when it     |
| comes to quality, luxury and performance, thanks    |
| also to a widespread system of excellent suppliers, |
| the innovatio