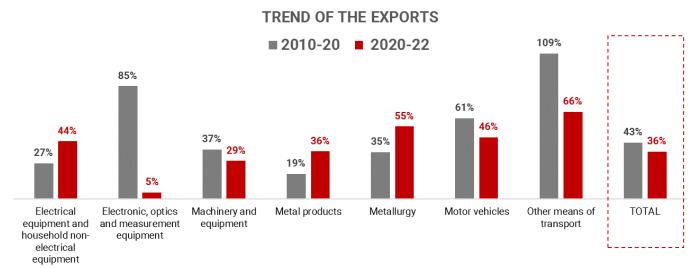

# TREND OF THE EXPORTS

The whole mechanical engineering value chain in Emilia-Romagna shows a great resilience during the pandemic period, with a growth of +36% in the period 2020-22.