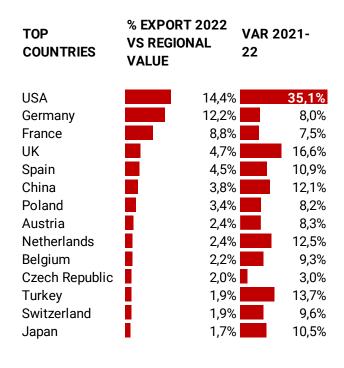

## WHERE WE EXPORT

The regional value chain is present worldwide exporting in more than 180 countries. The following are just the top 14 destinations.