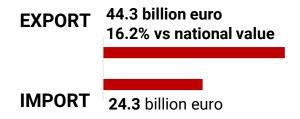

# 42.8 bln € export

(2022, Istat Coeweb 2021)

# 23.9 bln € import

(2022, Istat Coeweb)

Data processing by ART-ER