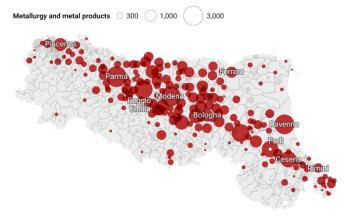

sis, design)  | 17.154               | <mark>2</mark> 4.901 |
| Services (rental)                         | 1.374                | 2.692                |
| Total tertiary                            | 40,900               | 91,196               |
| Total for the cluster                     | 69,397               | 350,232              |



## **TERRITORY**

Source: Infocamere 2021 Data processing by ART-ER

#### MECHANICAL INDUSTRY



# MACHINERY AND EQUIPMENT 198,754 EMPLOYEES

Spread all over the region, this macro-sector includes sectors such as Packaging Machinery (see focus in the slide 8), Hydraulic components, Lifting and handling machinery and equipment sector, Agricultural machinery, Machine tools, Machinery for the food industry.

# METALURGY AND METAL PROCUCTS 185,068 EMPLOYEES



# ELECTRICAL EQUIPMENT 44,610 EMPLOYEES



# ELECTRONICS, OPTICS AND MEASURING EQUIPMENT 27,014 EMPLOYEES



# SERVICES AND REPAIRING (TRADE NOT INCLUDED) 51,566 EMPLOYEES



# FOREIGN TRADE

Source: Istat Coeweb 2022 Data processing by ART-ER

## REGIONAL IMPORT AND EXPORT

The mechanical sectors are **strongly export oriented (exports almost double of the imports).** Balance of trade of more than 20 billion euro (exports minus imports).



# SOME REGIONAL SPECIALIZATIONS vs ITALIAN VALUE



## WHERE WE EXPORT

The regional value chain is present worldwide exporting in more than 180 countries. The following are just the top 14 destinations.



# TREND OF THE EXPORTS

The whole mechanical engineering value chain in Emilia-Romagna shows a great resilience during the pandemic period, with