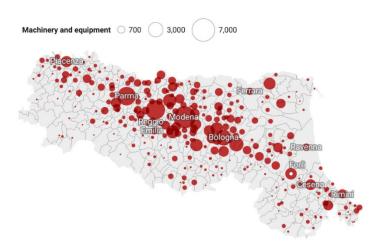

| 28,497               | 259,036              |
| TERTIARY                                  |                      |                      |
| Trade of motor vehicles                   | 13.9 <mark>21</mark> | 37.093               |
| Wholesale trade                           | 8.451                | <mark>26</mark> .510 |
| Services (engineering, analysis, design)  | 17.154               | <mark>2</mark> 4.901 |
| Services (rental)                         | 1.374                | 2.692                |
| Total tertiary                            | 40,900               | 91,196               |
| Total for the cluster                     | 69,397               | 350,232              |



## **TERRITORY**

Source: Infocamere 2021 Data processing by ART-ER

#### MECHANICAL INDUSTRY



# MACHINERY AND EQUIPMENT 198,754 EMPLOYEES

Spread all over the region, this macro-sector includes sectors such as Packaging Machinery (see focus in the slide 8), Hydraulic components, Lifting and handling machinery and equipment sector, Agricultural machinery, Machine tools, Machinery for the food industry.

# METALURGY AND METAL PROCUCTS 185,068 EMPLOYEES



# ELECTRICAL EQUIPMENT 44,610 EMPLOYEES



# ELECTRONICS, OPTICS AND MEASURING EQUIPMENT 27,014 EMPLOYEES



# SERVICES AND REPAIRING (TRADE NOT INCLUDED) 51,566 EMPLOYEES



# FOREIGN TRADE

Source: Istat Coeweb 2022 Data processing by ART-ER

## REGIONAL IMPORT AND EXPORT

The mechanical sectors are **strongly export oriented (exports almost double of the imports).** Balance of trade of more than 20 billion euro (exports minus i