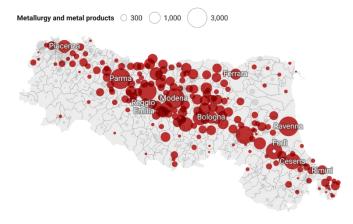

.154               | 24.901               |  |
| Services (rental)                         | 1.374                | 2.692                |  |
| Total tertiary                            | 40,900               | 91,196               |  |
| Total for the cluster                     | 69,397               | 350,232              |  |



#### **TERRITORY**

Source: Infocamere 2021 Data processing by ART-ER

#### MECHANICAL INDUSTRY



### MACHINERY AND EQUIPMENT 198,754 EMPLOYEES

Spread all over the region, this macro-sector includes sectors such as Packaging Machinery (see focus in the slide 8), Hydraulic components, Lifting and handling machinery and equipment sector, Agricultural machinery, Machine tools, Machinery for the food industry.

### METALURGY AND METAL PROCUCTS 185,068 EMPLOYEES



### ELECTRICAL EQUIPMENT 44,610 EMPLOYEES



# ELECTRONICS, OPTICS AND MEASURING EQUIPMENT 27,014 EMPLOYEES



# SERVICES AND REPAIRING (TRADE NOT INCLUDED) 51,566 EMPLOYEES



#### **FOREIGN TRADE**

Source: Istat Coeweb 2022 Data processing by ART-ER

#### REGIONAL IMPORT AND EXPORT

The mechanical sectors are **strongly export oriented (exports almost double of the imports).** Balance of trade of more than 20 billion euro (exports minus imports).



## SOME REGIONAL SPECIALIZATIONS vs ITALIAN VALUE



#### WHERE WE EXPORT

The regional value chain is present worldwide exporting in more than 180 countries. The following are just the top 14 destinations.



#### TREND OF THE EXPORTS

The whole mechanical engineering value chain in Emilia-Romagna shows a great resilience during the pande