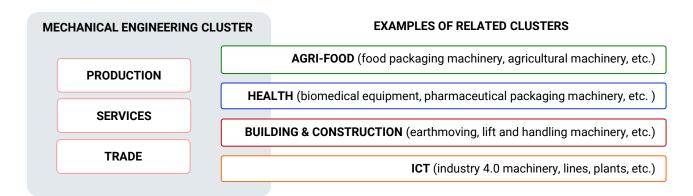

#### **SECTORS & VALUE CHAINS**

Source: Infocamere 2021 Data processing by ART-ER

Mechanical engineer is the main regional cluster being strongly related to the other key sectors, providing technologies, machinery, equipment and components

Besides 'metal products' and 'machinery & equipment', many valuable productions are sub-sectors such as sport cars, yachts, sectorial machinery, etc.

Source: Infocamere 2021 integrated with Istat Asia 2020 - Data processing by ART-ER