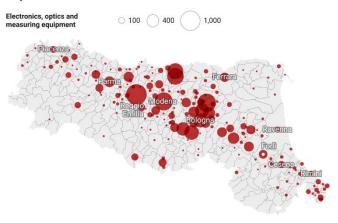

| 2.692                |  |
| Total tertiary                            | 40,900               | 91,196               |  |
| Total for the cluster                     | 69,397               | 350,232              |  |



#### **TERRITORY**

Source: Infocamere 2021 Data processing by ART-ER

#### MECHANICAL INDUSTRY



### MACHINERY AND EQUIPMENT 198,754 EMPLOYEES

Spread all over the region, this macro-sector includes sectors such as Packaging Machinery (see focus in the slide 8), Hydraulic components, Lifting and handling machinery and equipment sector, Agricultural machinery, Machine tools, Machinery for the food industry.

### METALURGY AND METAL PROCUCTS 185,068 EMPLOYEES



### ELECTRICAL EQUIPMENT 44,610 EMPLOYEES



# ELECTRONICS, OPTICS AND MEASURING EQUIPMENT 27,014 EMPLOYEES



# SERVICES AND REPAIRING (TRADE NOT INCLUDED) 51,566 EMPLOYEES



#### **FOREIGN TRADE**

Source: Istat Coeweb 2022 Data processing by ART-ER

#### REGIONAL IMPORT AND EXPORT

The mechanical sectors are **strongly export oriented (exports almost double of the imports).** Balance of trade of more than 20 billion euro (exports minus imports).



## SOME REGIONAL SPECIALIZATIONS vs ITALIAN VALUE



#### WHERE WE EXPORT

The regional value chain is present worldwide exporting in more than 180 countries. The following are just the top 14 destinations.



#### TREND OF THE EXPORTS

The whole mechanical engineering value chain in Emilia-Romagna shows a great resilience during the pandemic period, with a growth of +36% in the period 2020-22.



#### **AUTOMOTIVE**

Motor vohiolog and other

Sour