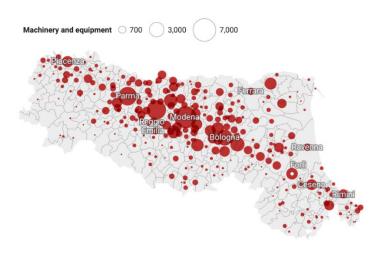

### MACHINERY AND EQUIPMENT 198,754 EMPLOYEES

Spread all over the region, this macro-sector includes sectors such as Packaging Machinery (see focus in the slide 8), Hydraulic components, Lifting and handling machinery and equipment sector, Agricultural machinery, Machine tools, Machinery for the food industry.