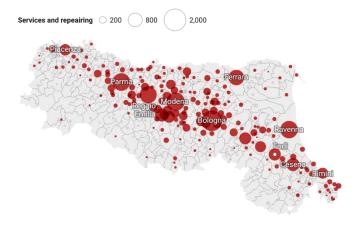

| 40,900               | 91,196               |  |
| Total for the cluster                     | 69,397               | 350,232              |  |



#### **TERRITORY**

Source: Infocamere 2021 Data processing by ART-ER

#### MECHANICAL INDUSTRY



### MACHINERY AND EQUIPMENT 198,754 EMPLOYEES

Spread all over the region, this macro-sector includes sectors such as Packaging Machinery (see focus in the slide 8), Hydraulic components, Lifting and handling machinery and equipment sector, Agricultural machinery, Machine tools, Machinery for the food industry.

### METALURGY AND METAL PROCUCTS 185,068 EMPLOYEES



### ELECTRICAL EQUIPMENT 44,610 EMPLOYEES



# ELECTRONICS, OPTICS AND MEASURING EQUIPMENT 27,014 EMPLOYEES



# SERVICES AND REPAIRING (TRADE NOT INCLUDED) 51,566 EMPLOYEES



#### **FOREIGN TRADE**

Source: Istat Coeweb 2022 Data processing by ART-ER

#### REGIONAL IMPORT AND EXPORT

The mechanical sectors are **strongly export oriented (exports almost double of the imports).** Balance of trade of more than 20 billion euro (exports minus imports).



## SOME REGIONAL SPECIALIZATIONS vs ITALIAN VALUE



#### WHERE WE EXPORT

The regional value chain is present worldwide exporting in more than 180 countries. The following are just the top 14 destinations.



#### TREND OF THE EXPORTS

The whole mechanical engineering value chain in Emilia-Romagna shows a great resilience during the pandemic period, with a growth of +36% in the period 2020-22.



#### **AUTOMOTIVE**

Motor vohiolog and other

Source: Infocamere, AIDA Bureau Van Dijk, Istat Coeweb Data processing