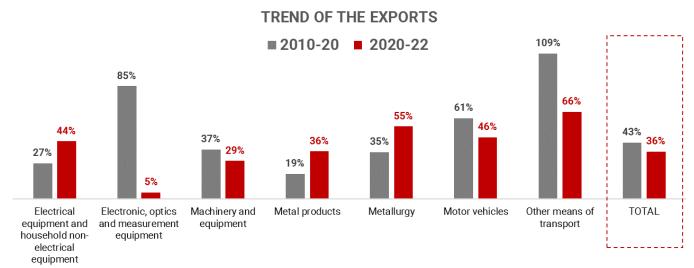

#### TREND OF THE EXPORTS

The whole mechanical engineering value chain in Emilia-Romagna shows a great resilience during the pandemic period, with a growth of +36% in the period 2020-22.