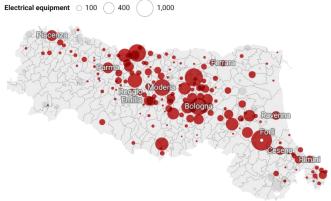

|
| Services (rental)                         | 1.374                | 2.692                |  |
| Total tertiary                            | 40,900               | 91,196               |  |
| Total for the cluster                     | 69,397               | 350,232              |  |



#### **TERRITORY**

Source: Infocamere 2021 Data processing by ART-ER

#### MECHANICAL INDUSTRY



### MACHINERY AND EQUIPMENT 198,754 EMPLOYEES

Spread all over the region, this macro-sector includes sectors such as Packaging Machinery (see focus in the slide 8), Hydraulic components, Lifting and handling machinery and equipment sector, Agricultural machinery, Machine tools, Machinery for the food industry.

### METALURGY AND METAL PROCUCTS 185,068 EMPLOYEES



### ELECTRICAL EQUIPMENT 44,610 EMPLOYEES



# ELECTRONICS, OPTICS AND MEASURING EQUIPMENT 27,014 EMPLOYEES



# SERVICES AND REPAIRING (TRADE NOT INCLUDED) 51,566 EMPLOYEES



#### **FOREIGN TRADE**

Source: Istat Coeweb 2022 Data processing by ART-ER

#### REGIONAL IMPORT AND EXPORT

The mechanical sectors are **strongly export oriented (exports almost double of the imports).** Balance of trade of more than 20 billion euro (exports minus imports).



## SOME REGIONAL SPECIALIZATIONS vs ITALIAN VALUE



#### WHERE WE EXPORT

The regional value chain is present worldwide exporting in more than 180 countries. The following are just the top 14 destinations.



#### TREND OF THE EXPORTS

The whole mechanical engineering value chain in Emilia-Romagna shows a great resilience during the pandemic period, with a growth of +36% in the peri