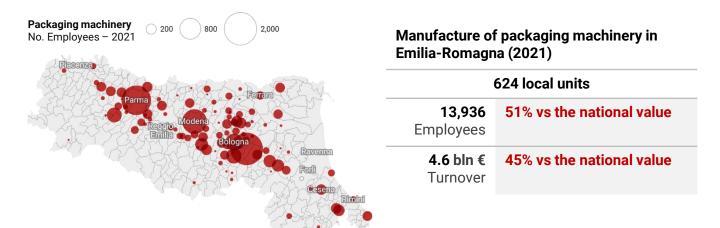

#### PACKAGING MACHINERY IN EMILIA-ROMAGNA

Manufacturing and repairing of machinery for packaging represent the core sector of the regional packaging division.

The **highest concentration of people employed** is in the provinces of Bologna, Parma and Modena. Other districts in the sector are present also in the provinces of Reggio Emilia and Rimini.