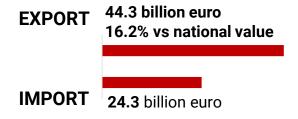

#### 42.8 bln € export

(2022, Istat Coeweb 2021)

#### 23.9 bln € import

(2022, Istat Coeweb)

Data processing by ART-ER

#### REGIONAL IMPORT AND EXPORT

The mechanical sectors are **strongly export oriented (exports almost double of the imports).** Balance of trade of more than 20 billion euro (exports minus imports).