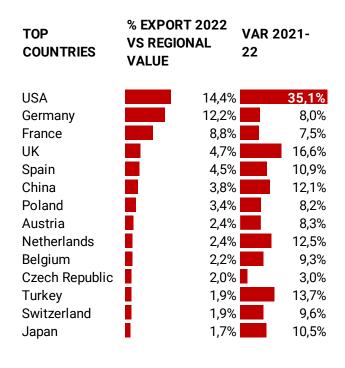

#### WHERE WE EXPORT

The regional value chain is present worldwide exporting in more than 180 countries. The following are just the top 14 destinations.