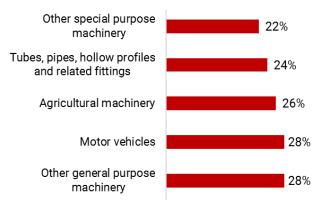

his macro-sector includes sectors such as Packaging Machinery (see focus in the slide 8), Hydraulic components, Lifting and handling machinery and equipment sector, Agricultural machinery, Machine tools, Machinery for the food industry.

### METALURGY AND METAL PROCUCTS 185,068 EMPLOYEES



### ELECTRICAL EQUIPMENT 44,610 EMPLOYEES



# ELECTRONICS, OPTICS AND MEASURING EQUIPMENT 27,014 EMPLOYEES



# SERVICES AND REPAIRING (TRADE NOT INCLUDED) 51,566 EMPLOYEES



#### **FOREIGN TRADE**

Source: Istat Coeweb 2022 Data processing by ART-ER

#### REGIONAL IMPORT AND EXPORT

The mechanical sectors are **strongly export oriented (exports almost double of the imports).** Balance of trade of more than 20 billion euro (exports minus imports).



## SOME REGIONAL SPECIALIZATIONS vs ITALIAN VALUE



#### WHERE WE EXPORT

The regional value chain is present worldwide exporting in more than 180 countries. The following are just the top 14 destinations.



#### TREND OF THE EXPORTS

The whole mechanical engineering value chain in Emilia-Romagna shows a great resilience during the pandemic period, with a growth of +36% in the period 2020-22.



#### **AUTOMOTIVE**

Motor vohiolog and other

Source: Infocamere, AIDA Bureau Van Dijk, Istat Coeweb Data processing by ART-ER

| The automotive division has made Emilia-Romagna     |  |  |  |
|-----------------------------------------------------|--|--|--|
| world famous as the "Motor Valley". Renowned        |  |  |  |
| brands have achieved the highest levels when it     |  |  |  |
| comes to quality, luxury and performance, thanks    |  |  |